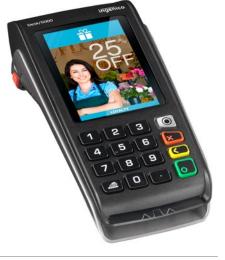

### The Desk/5000

Meets the most demanding use cases, turning the point-of-sale into a point-of-service for the countertop. As an option, include the iPP315 as a secondary PIN pad.

color display

standard