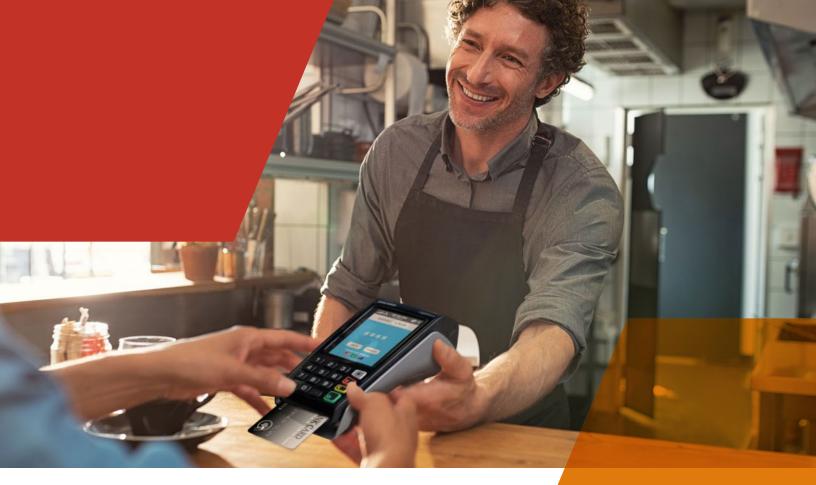

# Innovation Meets Convenience

ingenico

Meet the newest way to take payments with TETRA's advanced line of smart terminals.

Satisfy the most demanding expectations. TETRA devices support any payment method, enhance consumer interactions with rich multi-media options and meet the latest security demands.

#### User-friendly and intuitive interface.

Powerful multimedia capabilities and a large 3.5" touchscreen, TETRA enables HTML5 web-based rich media business apps.

All Payment Options. Supports all forms of electronic payments including EMV chip & PIN, magnetic stripe, signature capture, and NFC/contactless.

**NFC payment.** Seamlessly enables contactless payments by providing a dedicated customer-facing NFC card reader zone for faster transaction flows.